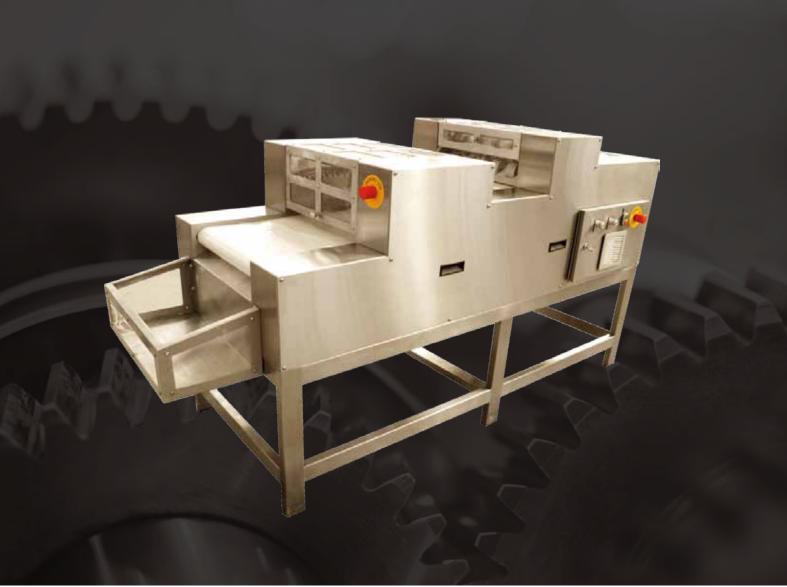

Pita Chips Cutter (Fattouch Bread Cutter)

Reinventing Breadmaking The

## specifications \_\_\_\_\_

- Fully manufactured in stainless steel 304.
- O Belt's width: 15.7" or 400 mm (available as well for 31.4" or 800mm and 39.3" or 1000mm)
- Capacity: 2000 Loaves/hr up to 5400 loaves/hr.
- Loaf diameter: 3.93" or 100mm up to 11.8" or 300mm.
- Pita Chips Piece width:1.18" or 30mm up to 3.14" or 80mm upon request.
  - The pita chips pieces width is specified through a shear chopping blades; it is installed in the machine for a fixed width needed.
  - In the second step of cutting, the rotary blade determines the length of the pita chips piece according to the speed of the blade that can be adjusted through a potentiometer. ( As the speed increases, the length decreases).
- Pita chips piece length can be controlled by the user.
- © Electric operated with 2 variable speed motors.
- O Belt used is self-centering belt of food grade quality non-stick type.