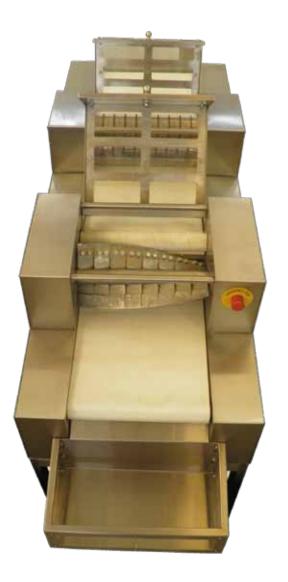

Pita Chips Cutter (Fattouch Bread Cutter)

Reinventing Breadmaking The

## specifications \_\_\_\_\_

- Fully manufactured in stainless steel 304.
- O Belt's width: 15.7" or 400 mm (available as well for 31.4" or 800mm and 39.3" or 1000mm)
- Capacity: 2000 Loaves/hr up to 5400 loaves/hr.
- Loaf diameter: 3.93" or 100mm up to 11.8" or 300mm.
- Pita Chips Piece width:1.18" or 30mm up to 3.14" or 80mm upon request.
  - The pita chips pieces width is specified through a shear chopping blades; it is installed in the machine for a fixed width needed.
  - In the second step of cutting, the rotary blade determines the length of the pita chips piece according to the speed of the blade that can be adjusted through a potentiometer. ( As the speed increases, the length decreases).
- Pita chips piece length can be controlled by the user.
- © Electric operated with 2 variable speed motors.
- O Belt used is self-centering belt of food grade quality non-stick type.